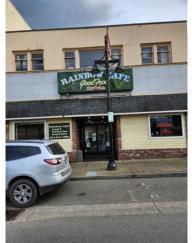

Here we are..a stronger riding chapter then we've been in a long time. We had another challenge with the Golden Steer closing a week before our May meeting. Fortunately for us the Rainbow Cafe agreed to take us in. Good Service and Good food. Yet another..OMG maybe we are finished moment turning into this might turn out better then ever.

### Change in Chapter "A" Meeting place

Chapter "A"s long time Restaurant meeting place closed it's doors unexpectly! After a diligent search by our Chapter Director we now meet at the <u>Rainbow Café 112 E. Main</u> <u>St. Auburn, WA. 98002</u>

**Don't forget!** This **S**aturday <u>**June 24**<sup>th</sup></u> is our Chapter "A" monthly meeting at the Rainbow Cafe Restaurant. Breakfast starting at <u>8:00am</u> with meeting following at <u>9:00am</u>. .....**Usually a ride after**.....