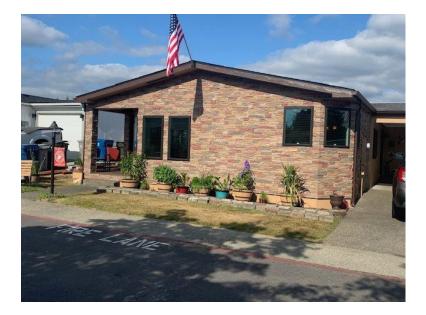

### Change in Chapter "A" Meeting place

Chapter "A"s long time Restaurant meeting place closed it's doors unexpectly! After a diligent search by our Chapter Director we now meet at the <u>Rainbow Café 112 E. Main</u> <u>St. Auburn, WA. 98002</u>

**Don't forget!** This **S**aturday <u>**June 24**<sup>th</sup></u> is our Chapter "A" monthly meeting at the Rainbow Cafe Restaurant. Breakfast starting at <u>8:00am</u> with meeting following at <u>9:00am</u>. .....**Usually a ride after**.....

112 E. Main St. Auburn, WA. 98002

### Hope to see you there!

(253) 833-1880

Rear entrance to Rainbow Café!

Lots of Parking in back of Rainbow Cafe

(Have you checked out the **Chapter "A" Website lately**? Our Webmaster works on it almost daily, Check it out). gwta-waa.com **Come on out and join in!** 