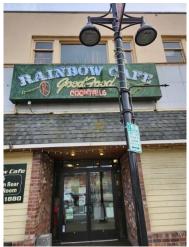

Here we are..a stronger riding chapter then we've been in a long time. We had another challenge with the Golden Steer closing a week before our May meeting. Fortunately for us the Rainbow Cafe agreed to take us in. Good Service and Good food. Yet another..OMG maybe we are finished moment turning into this might turn out better then ever.

### Change in Chapter "A" Meeting place

Chapter "A"s long time Restaurant meeting place closed it's doors unexpectly! After a diligent search by our Chapter Director we now meet at the <u>Rainbow Café 112 E. Main</u> <u>St. Auburn, WA. 98002</u>

**Don't forget!** This **S**aturday <u>**June 24**<sup>th</sup></u> is our Chapter "A" monthly meeting at the Rainbow Cafe Restaurant. Breakfast starting at <u>8:00am</u> with meeting following at <u>9:00am</u>. .....**Usually a ride after**.....